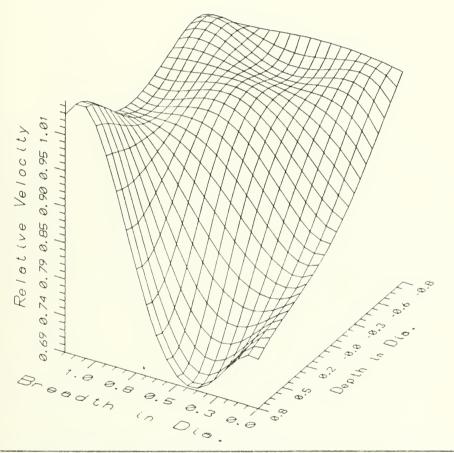

es of Wake One at Constant Values of Depth (Z) in Dia.



Figure 3.4 Selected profiles of wake one.



#### WAKE TWO PROFILE (X=5)



Figure 3.5 Wake Two Profile.



#### WAKE TWO PROFILE (X=5)



Figure 3.6 Wake two profiles of constant velocity.





Figure 3.7 Wake two contours of constant velocity.



## Selected Profiles of Wake Two at Constant Values of Depth (Z) in Dia.



Figure 3.8 Selected profiles of wake two.



#### Wake Three Profile (X=7)



Figure 3.9 Wake Three Profile.



### Wake Three Profile (X=7)



Figure 3.10 Wake three profiles of constant velocity.





Figure 3.11 Wake three contours of constant velocity.



### Selected Profiles of Wake Three at Constant Values if Depth (Z) in Dia.



Figure 3.13 Selected profiles of wake three.



#### Wake Four Profile (X=7)



Figure 3.13 Wake four profile.



#### Wake Four Profile (X=7)



Figure 3.14 Wake four profiles of constant velocity.





Figure 3.15 Wake four contours of constant velocity.



# Selected Profiles of Wake Four at Constant Values of Depth (Z) in Dia.



Figure 3.16 Selected profiles of wake four.



## Wake Five Profile (X=7)



Figure 3.17 Wake five profile.





Figure 3.18 Wake five profiles of constant velocity.



Figure 3.19 Wake five contours of constant velocity.



# Selected Profiles of Wake Five at Constant Values of Depth (Z) in Dia.



Figure 3.20 Selected profiles of wake five.

#### 3.3 Discussion of Results

Wakes one, three, and four show good agreement on the general shape of the wake measured. Wake two does not show a symmetrical form nor does it fit the trend of wak